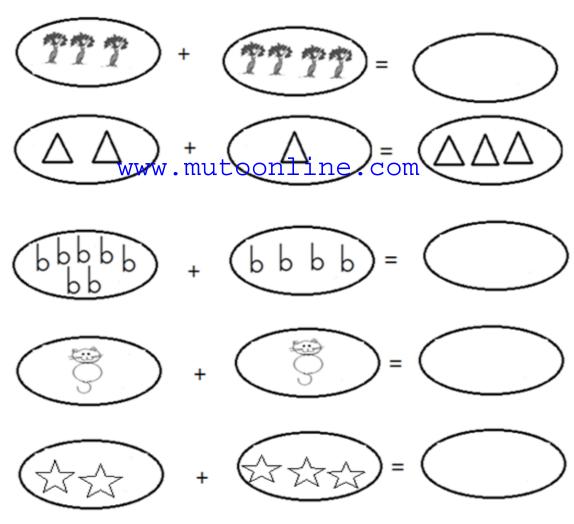

u>6</u> |
| DOG             | <u>5</u> |

# 4. Make new numbers.

### 5. Count and write the number.

$$\triangle \triangle \triangle \triangle \triangle \triangle \triangle \triangle \triangle =$$

# 6. Write the missing numbers.









# 7. Name the sets.



A set of 3 cats.







# 8. Fill in the missing numbers.



## 9. Add the numbers.

# 10. Name the shapes.



11. Read the number and draw the flowers. mutoonline.com



12. Complete the line.

| Ι,  | 2,  | 3 4  | <u>5</u> <u>6</u> |
|-----|-----|------|-------------------|
|     |     |      |                   |
| 15, | 16, | 17,, |                   |
| 5,  | 6,  | 7,,  |                   |

# 13. Shade the biggest objects.



# 14. Count and write the number.



# 15. Draw for the number.



# 16. Put together the objects.



# 17. Count and write the number.



# 18. Add the objects.



## 19. Write the number word.

|                |   |   | *************************************** |   |
|----------------|---|---|-----------------------------------------|---|
| L <sub>+</sub> | 8 | 7 | 6                                       | 3 |

flower\_six\_\_\_\_\_ tree\_\_\_\_\_ house\_\_\_\_\_ chair\_\_\_\_\_ ball\_\_\_\_\_ girl \_\_\_\_\_

| 20. | Comp         | <u>lete</u> | ball        | s tor  | <u>tne i</u>  | <u>าบm</u>   | ber.  | <u>•</u>  |  |
|-----|--------------|-------------|-------------|--------|---------------|--------------|-------|-----------|--|
| 7 : | =00          |             |             |        |               |              |       |           |  |
| 4 : | =0           |             |