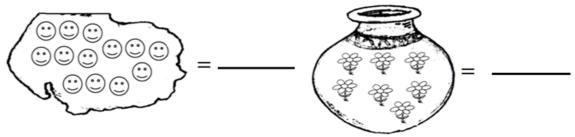

### 5. Count and write the number.

$$\triangle \triangle \triangle \triangle \triangle \triangle \triangle \triangle \triangle =$$