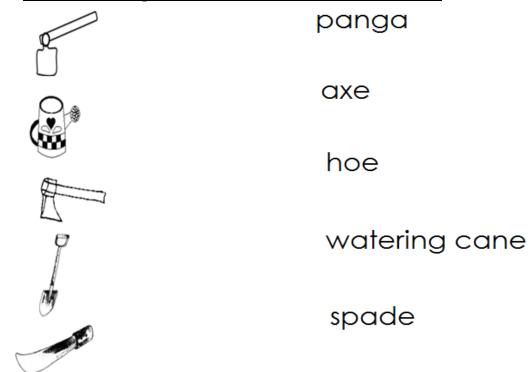

| pmlinencom | fl-w-r |  |  |  |
|     | h — us —                      | k —ttl —   | c-p    |  |  |  |
| 13. | Circle the vowels and write.  |            |        |  |  |  |
|     | word                          | $_{-}$ tha | †      |  |  |  |
|     | fish                          | ten        | †      |  |  |  |
|     | box ———                       | ₩ill       |        |  |  |  |
|     | egg                           | yoll       | <      |  |  |  |
|     | vest                          | Ma         | ry     |  |  |  |

#### SCIENCE

1. Name the animals kept at home.



2. Look at this domestic animal and answer the questions.



This is a\_\_\_\_\_

It eats \_\_\_\_\_

It gives us\_\_\_\_\_

A young cow is called a\_\_\_\_\_

grass, calf, milk, cow

## 3. Match picture to the word.



# 4. Name things found in class.



blackboard, chair, book, pencil, table, duste

| <ol><li>Name these body parts.</li></ol> | 5. | <b>Name</b> | these | body | parts. |
|------------------------------------------|----|-------------|-------|------|--------|
|------------------------------------------|----|-------------|-------|------|--------|



head, legs, ears, legs, mouth, eyes

### 6. Draw people found at home.



# 7. Shade neatly.



## 8. Name these clothes.



shirt, short, hat, vest, trouser, dress

## 9. Name the dangerous things.



### 10. Draw our houses.



## ORAL READING

# 1. Tick what he/she can read

| an     | am       | at     | as       | ant   |
|--------|----------|--------|----------|-------|
| wax    | jam      | tag    | lap      | dad   |
| men    | bell