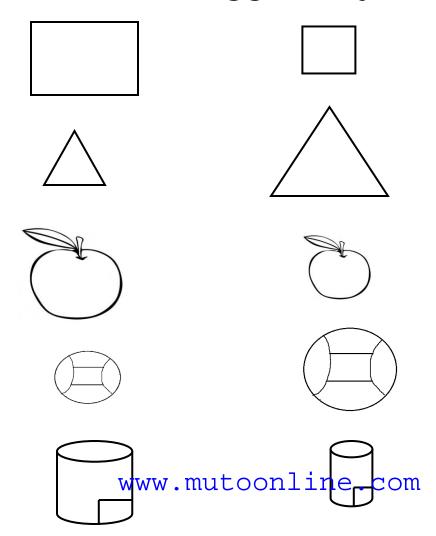

# 10. Name the shapes.

11. Read the number and draw the flowers. mutoonline.com

12. Complete the line.

| Ι,  | 2,  | 3 4  | <u>5</u> <u>6</u> |
|-----|-----|------|-------------------|
|     |     |      |                   |
| 15, | 16, | 17,, |                   |
| 5,  | 6,  | 7,,  |                   |