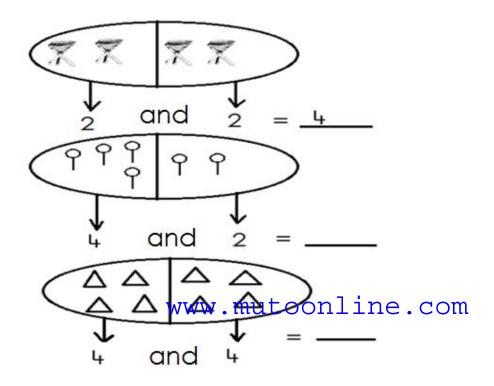

.

### 5. Count and write the number.

$$\triangle \triangle \triangle \triangle \triangle \triangle \triangle \triangle \triangle =$$

# 6. Write the missing numbers.









# 7. Name the sets.



A set of 3 cats.







# 8. Fill in the missing numbers.



## 9. Add the numbers.

# 10. Name the shapes.



11. Read the number and draw the flowers. mutoonline.com



12. Complete the line.

| Ι,  | 2,  | 3 4  | <u>5</u> <u>6</u> |
|-----|-----|------|-------------------|
|     |     |      |                   |
| 15, | 16, | 17,, |                   |
| 5,  | 6,  | 7,,  |                   |

# 13. Shade the biggest objects.



# 14. Count and write the number.



# 15. Draw for the number.



# 16. Put together the objects.



# 17. Count and write the number.



# 18. Add the objects.



## 19. Write the number word.

|                |   |   | *************************************** |   |
|----------------|---|---|-----------------------------------------|---|
| L <sub>+</sub> | 8 | 7 | 6                                       | 3 |

flower\_six\_\_\_\_\_ tree\_\_\_\_\_ house\_\_\_\_\_ chair\_\_\_\_\_ ball\_\_\_\_\_ girl \_\_\_\_\_

| 20. | Comp         | <u>lete</u> | ball        | s tor  | <u>tne i</u>  | <u>าบm</u>   | ber.  | <u>•</u>  |  |
|-----|--------------|-------------|-------------|--------|---------------|--------------|-------|-----------|--|
| 7 : | =00          |             |             |        |               |              |       |           |  |
| 4 : | =0           |             |             |        |               |              |       |