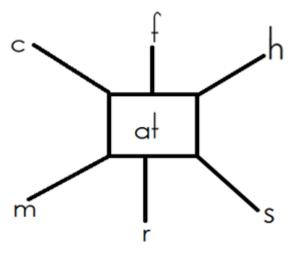

allb = \_\_\_\_\_ lowerf =\_\_\_\_

oxb = \_\_\_\_\_ naske = \_\_\_\_\_

atc = \_\_\_\_ oonm =\_\_\_\_

gge = \_\_\_\_ ailn =\_\_\_\_

hairc = \_\_\_\_\_ itek =\_\_\_\_\_