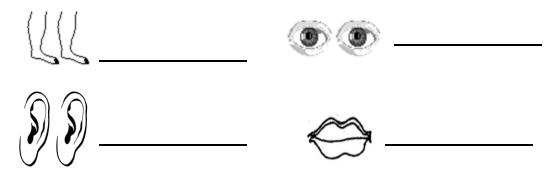

# 4. Name things found in class.

blackboard, chair, book, pencil, table, duste

| <ol><li>Name these body parts.</li></ol> | 5. | <b>Name</b> | these | body | parts. |
|------------------------------------------|----|-------------|-------|------|--------|
|------------------------------------------|----|-------------|-------|------|--------|

head, legs, ears, legs, mouth, eyes