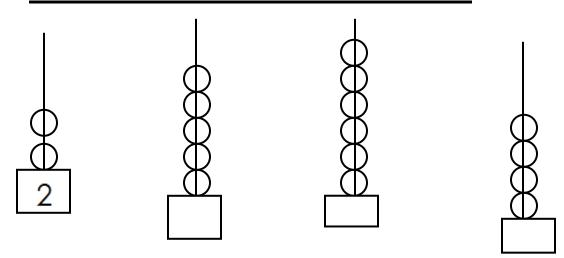

| <u> </u> |
| STONE           | <u>8</u> |
| <u>FISH</u>     | <u>6</u> |
| DOG             | <u>5</u> |

# 4. Make new numbers.

### 5. Count and write the number.

$$\triangle \triangle \triangle \triangle \triangle \triangle \triangle \triangle \triangle =$$

# 6. Write the missing numbers.









# 7. Name the sets.



A set of 3 cats.







# 8. Fill in the missing numbers.



## 9. Add the numbers.

# 10. Name the shapes.



11. Read the number and draw the flowers. mutoonline.com



12. Complete the line.

| Ι,  | 2,  | 3 4  | <u>5</u> <u>6</u> |
|-----|-----|------|-------------------|
|     |     |      |                   |
| 15, | 16, | 17,, |                   |
| 5,  | 6,  | 7,,  |                   |

# 13. Shade the biggest objects.



# 14. Count and write the number.



# 15. Draw for the number.



# 16. Put together the objects.



# 17. Count and write the number.



# 18. Add the objects.



## 19. Write the number word.

|                |   |   | *************************************** |   |
|----------------|---|---|-----------------------------------------|---|
| L <sub>+</sub> | 8 | 7 | 6                                       | 3 |

flower\_six\_\_\_\_\_ tree\_\_\_\_\_ house\_\_\_\_\_ chair\_\_\_\_\_ ball\_\_\_\_\_ girl \_\_\_\_\_

| 20. | Comp         | <u>lete</u> | ball        | s tor  | <u>tne i</u>  | <u>าบm</u>   | ber.  | <u>•</u>  |  |
|-----|--------------|-------------|-------------|--------|---------------|--------------|-------|-----------|--|
| 7 : | =00          |             |             |        |               |              |