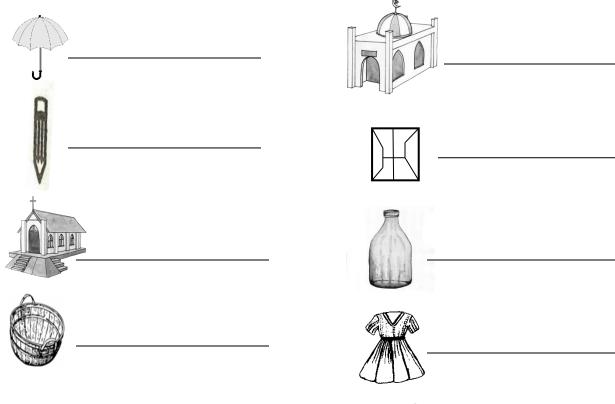

## 3. Name the picture.

tr\_\_ \_

www.mutoonline.com

# 4. Fill in the missing letters.

 p\_ncil
 w\_nd\_w

 b\_sk\_t
 b\_ttle

 g\_rl
 umbr\_ll\_

 t\_ble
 z\_br\_