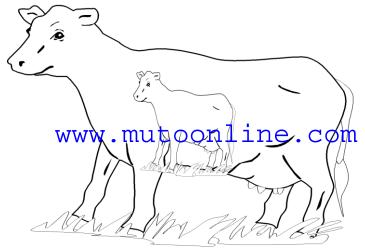

#### SCIENCE

1. Name the animals kept at home.

2. Look at this domestic animal and answer the questions.

This is a\_\_\_\_\_

It eats \_\_\_\_\_

It gives us\_\_\_\_\_

A young cow is called a\_\_\_\_\_

grass, calf, milk, cow