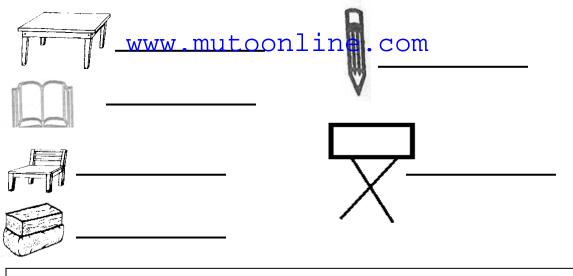

# 4. Name things found in class.

blackboard, chair, book, pencil, table, duste

| <ol><li>Name these body parts.</li></ol> | 5. | <b>Name</b> | these | body | parts. |
|------------------------------------------|----|-------------|-------|------|--------|
|------------------------------------------|----|-------------|-------|------|--------|