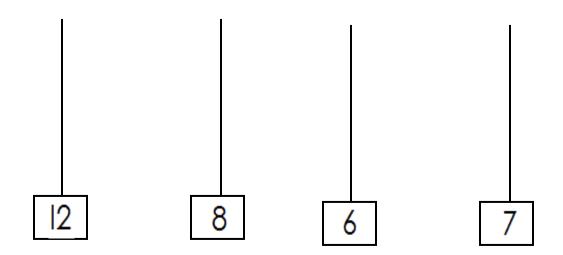

| <u>8</u> |
| <u>FISH</u>     | <u>6</u> |
| DOG             | <u>5</u> |

# 4. Make new numbers.

### 5. Count and write the number.

$$\triangle \triangle \triangle \triangle \triangle \triangle \triangle \triangle \triangle =$$

# 6. Write the missing numbers.









# 7. Name the sets.



A set of 3 cats.







# 8. Fill in the missing numbers.



## 9. Add the numbers.

# 10. Name the shapes.



11. Read the number and draw the flowers. mutoonline.com



12. Complete the line.

| Ι,  | 2,  | 3 4  | <u>5</u> <u>6</u> |
|-----|-----|------|-------------------|
|     |     |      |                   |
| 15, | 16, | 17,, |                   |
| 5,  | 6,  | 7,,  |                   |

# 13. Shade the biggest objects.



# 14. Count and write the number.



# 15. Draw for the number.



# 16. Put together the objects.



# 17. Count and write the number.



# 18. Add the objects.



## 19. Write the number word.

|                |   |   | *************************************** |   |
|----------------|---|---|-----------------------------------------|---|
| L <sub>+</sub> | 8 | 7 | 6                                       | 3 |

flower\_six\_\_\_\_\_ tree\_\_\_\_\_ house\_\_\_\_\_ chair\_\_\_\_\_ ball\_\_\_\_\_ girl \_\_\_\_\_

| 20. | Comp         | <u>lete</u> | ball        | s tor  | <u>tne i</u>  | <u>าบm</u>   | ber.  | <u>•</u>  |  |
|-----|--------------|-------------|-------------|--------|---------------|--------------|-------|-----------|--|
| 7 : | =00          |             |             |        |               |              |       |           |  |
| 4 :