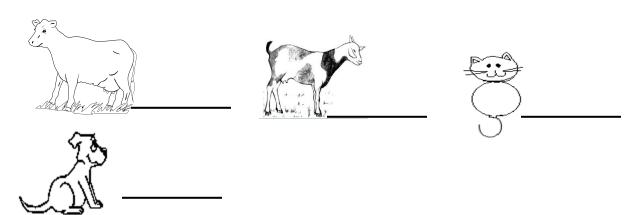

#### SCIENCE

1. Name the animals kept at home.

2. Look at this domestic animal and answer the questions.

This is a\_\_\_\_\_

It eats \_\_\_\_\_

It gives us\_\_\_\_\_

A young cow is called a\_\_\_\_\_

grass, calf, milk, cow

## 3. Match picture to the word.