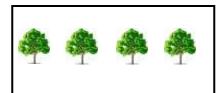

- 5. Name these sets.
- a)

b)

- 6. Add:
- a) 5 + 4 = \_\_\_\_\_

- b) 3 + 2
- c) 3 pencils plus pencils equals \_\_\_\_\_
- d) Three plus three equals \_\_\_\_\_
- 7. Fill in tens and ones.

\_\_\_\_ tens \_\_\_\_ ones