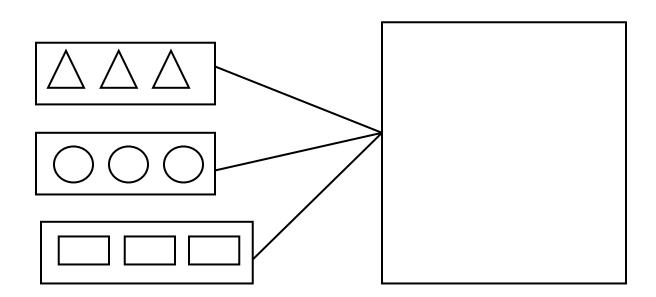

## END OF TERM I EXAMINATIONS 2024 MATHEMATICS PRIMARY ONE

| Name: |                                    | Class: |                           |
|-------|------------------------------------|--------|---------------------------|
| 1.    | Draw these sets.                   |        |                           |
|       | a) A set of <u>4</u> books.        | b)     | A set of <u>2</u> chairs. |
|       |                                    |        |                           |
| 2.    | Fill in the missing numbers.       |        |                           |
| a)    | 15, 16, 17,, 19,                   |        |                           |
| b)    | 30,, 32, 33,, 35                   |        |                           |
| 3.    | Circle the bigger number.          |        |                           |
| a)    | 6 or 3                             | b)     | 21 or 27                  |
| 4.    | Match these shapes to their names. |        |                           |
|       |                                    |        | Rectangle                 |
|       |                                    |        | Triangle                  |
|       |                                    |        | Square                    |
|       | <del></del>                        |        | Circle                    |