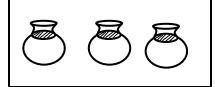

- 5. Name these sets.
- a)

b)

- 6. Add:
- a) 5 + 4 = \_\_\_\_\_

- b) 3 + 2
- c) 3 pencils plus pencils equals \_\_\_\_\_
- d) Three plus three equals \_\_\_\_\_
- 7. Fill in tens and ones.

\_\_\_\_ tens \_\_\_\_ ones