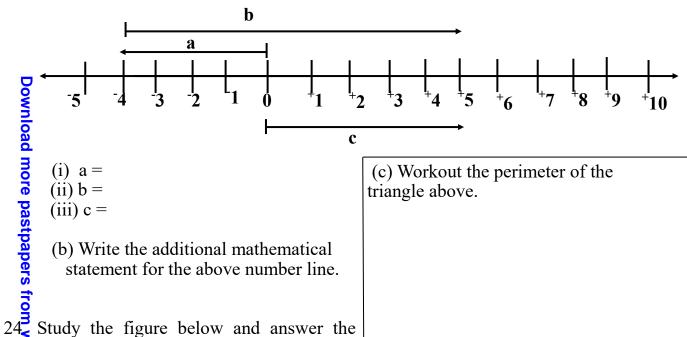

23. Study the number line below and give the value of;

- (i) a =
- (ii) b =
- (iii) c =

AC.

(b) Write the additional mathematical statement for the above number line.

Study the figure below and answer the questions that follow.

(c) Workout the perimeter of the triangle above.

2mks 25. Tom, Teddy and Grace shared sh 27000 in the ratio 2:3:4 respectively. How much did each get?

3mks

4mks

26. Use the rectangular tank below and answer the questions that follow.