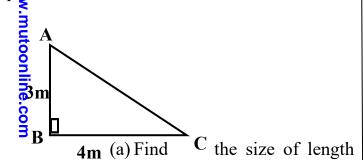

30. (a) Simplify:  $\frac{1}{2} - \frac{1}{3} + \frac{1}{4}$ 

(c) calculate the area of the circle. (use  $\pi$  as 22)

2mks

(b) Work out: 0.42 X 0.32 0.48

32. Vincent went to the shop and bought the following:-3kg of meat at shs 8,000 per kg  $1^{1/2}$  of cooking oil at shs 3,000 per litre. 500g of salt at shs 1000 per kg 4 packets of curry powder at shs 2,000. (a) Workout Vincent 's total expenditure.

2mks

3mks

(b) Calculate the length of AB.

(b) If he was given a balance of shs 2,000,. How much 4mks did he have before he bought the items?

2mks

2mks