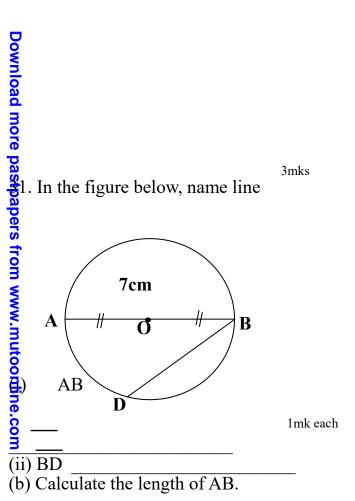

2mks

3mks

(b) Calculate the length of AB.

(b) If he was given a balance of shs 2,000,. How much 4mks did he have before he bought the items?

2mks

2mks