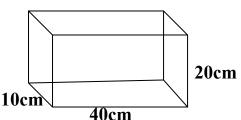

(c) Workout the perimeter of the triangle above.

2mks 25. Tom, Teddy and Grace shared sh 27000 in the ratio 2:3:4 respectively. How much did each get?

3mks

4mks

26. Use the rectangular tank below and answer the questions that follow.

(a) Find the number of

faces it has.

(b) Calculate its volume.

1mk

(b) Find their range.

28. Simplify: 4a - 2y + a 3y

(b) Solve for x: If 5x - 3 = x + 3

2mks

(b) Calculate its volume.

Download more passpace) What is the capacity of the tank in litres

litres

27. The sum of three consecutive count-

29. (a) A science lesson which started at 11:50am took 40 minutes. At what time did it end?