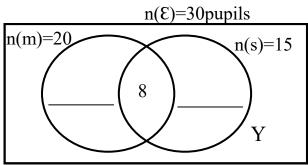

SECTION B (60 MARKS)

Mathematics (M). 15 of them like

21. (a) In a class of 30 pupils. 20 pupils like

SST while Y like none of the two subjects. (a) Complete the Venn diagram below.

(b) Find the value of Y.

17. Write 92,404 in words.

- (c) What is the probability of picking at random a pupil who likes one subject only?
- 18. Find the square root of 0.04.

- 22. (a) Find the value of 2 hundreds.
- (b) Workout the sum of the value of 2 and 7 in 1297.