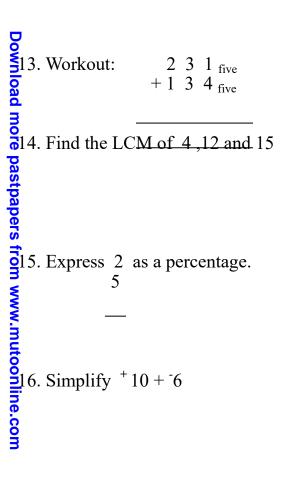

## (Each question carries 2 marks)

1. Subtract 499 from 600

- 6. Find angle Y.
- 2. Describe the shaded region.

- 3. Expand 2793 using place values.

  The street of the next number in sequence.

  1,3,6,10,\_\_\_\_\_

  10. Use a ruler a pencil and a pair of . Find the next number in sequence.
- 8. Tell the afternoon time shown on the clock face.

7. Find the median of the following.

3,9,5,1 and 7

9. Workout: 1 + 1

10. Use a ruler a pencil and a pair of compasses only to construct an angle of 75°.

- 11. Round off 69.93 to the nearest whole 19. How many lines of folding symmetry number.
  - has the figure?

- Calculate the simple interest on 20. Arrange in descending order. 12. sh 120000 at rate of 51 per year for 2 years.
  - 2, 8, 0, 1, 4, 8